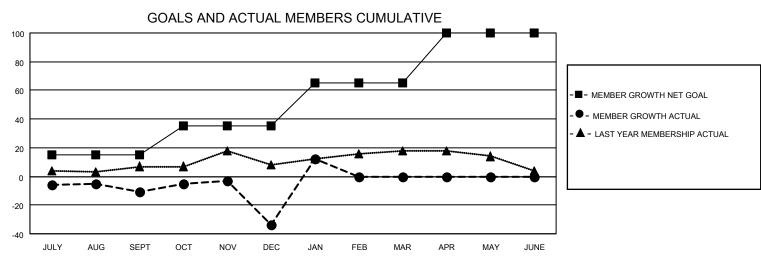

## District 105 A

| Clubs RESULTS FOR 2022-2023 |   |   |   | Members RESULTS FOR 2022-2023 |    |    |    |
|-----------------------------|---|---|---|-------------------------------|----|----|----|
|                             |   |   |   |                               |    |    |    |
| JULY/AUG/SEPT               | 1 | 0 | 0 | JULY/AUG/SEPT                 | 15 | 26 | 28 |
| OCT/NOV/DEC                 | 1 | 0 | 1 | OCT/NOV/DEC                   | 20 | 31 | 49 |
| JAN/FEB/MAR                 | 1 | 1 | 0 | JAN/FEB/MAR                   | 30 | 51 | 5  |
| APR/MAY/JUNE                | 0 | 0 | 0 | APR/MAY/JUNE                  | 35 | 0  | 0  |

## GOALS AND ACTUAL NEW CLUBS CUMULATIVE

| DROPPED CLUBS: 1 |    | 27 CLUBS OF 64 ADDED 1 OR<br>MORE NEW MEMBERS | GENDER DISTRIBUTION                |              |  |
|------------------|----|-----------------------------------------------|------------------------------------|--------------|--|
|                  |    | MONE NEW MEMBERS                              | MALE                               | 901 (73.79%) |  |
|                  |    |                                               | FEMALE 320 (26.21%)                |              |  |
| DROPPED MEMBERS  |    |                                               | NON BINARY                         | 0 (0.00%)    |  |
|                  | _  |                                               | PREFER NOT TO ANSWER               | 0 (0.00%)    |  |
| DECEASED         | 7  |                                               |                                    |              |  |
| CLUB CANCELLED 0 |    | CLICK HERE FOR CUMULATIVE                     | TOTAL FAMILY UNIT MEMBERS 134      |              |  |
| OTHER            | 75 | MEMBERSHIP DATA                               |                                    |              |  |
| TOTAL            | 82 |                                               | FAMILY MEMBERS PAYING HALF DUES 67 |              |  |
|                  |    |                                               |                                    |              |  |