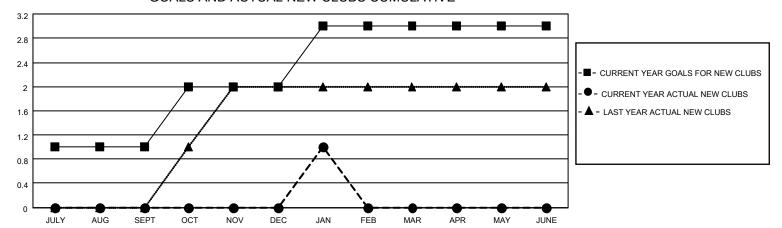

## District 105 A

| Clubs RESULTS FOR 2022-2023 |   |   |   | Members RESULTS FOR 2022-2023 |    |    |    |
|-----------------------------|---|---|---|-------------------------------|----|----|----|
|                             |   |   |   |                               |    |    |    |
| JULY/AUG/SEPT               | 1 | 0 | 0 | JULY/AUG/SEPT                 | 15 | 26 | 28 |
| OCT/NOV/DEC                 | 1 | 0 | 1 | OCT/NOV/DEC                   | 20 | 31 | 49 |
| JAN/FEB/MAR                 | 1 | 1 | 0 | JAN/FEB/MAR                   | 30 | 51 | 5  |
| APR/MAY/JUNE                | 0 | 0 | 0 | APR/MAY/JUNE                  | 35 | 0  | 0  |

## GOALS AND ACTUAL NEW CLUBS CUMULATIVE

| DROPPED CLUBS: 1 |    | 27 CLUBS OF 64 ADDED 1 OR<br>MORE NEW MEMBERS | GENDER DISTRIBUTION                |              |  |
|------------------|----|-----------------------------------------------|------------------------------------|--------------|--|
|                  |    | MONE NEW MEMBERS                              | MALE                               | 901 (73.79%) |  |
|                  |    |                                               | FEMALE 320 (26.21%)                |              |  |
| DROPPED MEMBERS  |    |                                               | NON BINARY                         | 0 (0.00%)    |  |
|                  | _  |                                               | PREFER NOT TO ANSWER               | 0 (0.00%)    |  |
| DECEASED         | 7  |                                               |                                    |              |  |
| CLUB CANCELLED 0 |    | CLICK HERE FOR CUMULATIVE                     | TOTAL FAMILY UNIT MEMBERS 134      |              |  |
| OTHER            | 75 | MEMBERSHIP DATA                               |                                    |              |  |
| TOTAL            | 82 |                                               | FAMILY MEMBERS PAYING HALF DUES 67 |              |  |
|                  |    |                                               |                                    |              |  |